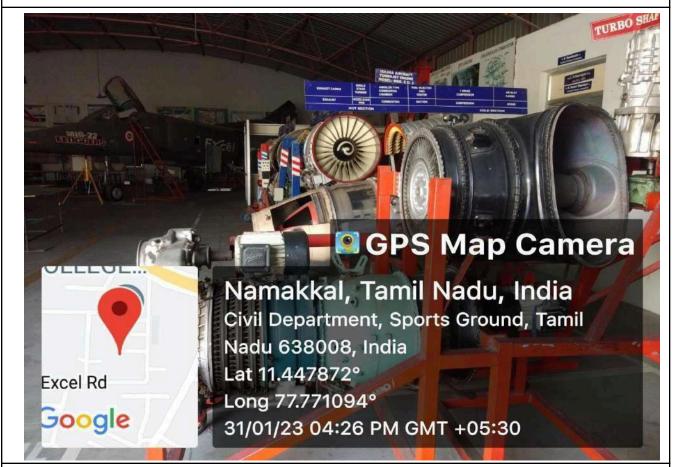

# **EXCEL ENGINEERING COLLEGE**

(Autonomous)

Approved by AICTE, New Delhi & Affiliated to Anna University, Chennai Accredited by NBA (AERO,CSE,MECH,ECE), NAAC with "A\*" and Recognised by UGC (2f &12B)

**KOMARAPALAYAM – 637303** 

## LIST OF PHYSICAL FACILITIES

**Entrance Temple & Civil Block** 



# Admin Block (AI&DS,IT)



# Admin Block (EEE,PCT,MCA)



# Admin Block (Main Entrance)



A1 BLOCK (CSE,CSBS)



A3 BLOCK (MECH, Safety & Food Tech)



# A3 BLOCK (MECH, Safety & Food Tech)



A4 BLOCK (AERO)



# Aircraft



# MAIN BLOCK( ECE,BME,MBA)



## **TRANSPORT**



#### PRINCIPAL CHAMBER



#### **HOD CABIN**



#### **FACULTY CABIN**



#### **CLASS ROOM**



## **TUTORIAL ROOM**



**COMPUTER LABORATORY** 



### **AERONAUTICAL LABORATORY**



**AGRICULTURE LABORATORY** 



### ARTIFICIAL INTELLIGENCE AND DATA SCIENCES



**BIO MEDICAL LABORATORY** 



| CIVIL LABORATORY |  |  |  |  |
|------------------|--|--|--|--|
|                  |  |  |  |  |
|                  |  |  |  |  |
|                  |  |  |  |  |
|                  |  |  |  |  |
|                  |  |  |  |  |
|                  |  |  |  |  |
|                  |  |  |  |  |
|                  |  |  |  |  |
|                  |  |  |  |  |
|                  |  |  |  |  |
|                  |  |  |  |  |
|                  |  |  |  |  |
| IT LABORATORY    |  |  |  |  |
|                  |  |  |  |  |



## FOOD TECHNOLOGY LABORATORY



# **MECHANICAL LABORATORY**





### **SMART CLASS ROOM**



#### **DEPARTMENT LIBRARY**



#### **AUDITORIUM**



### **LI